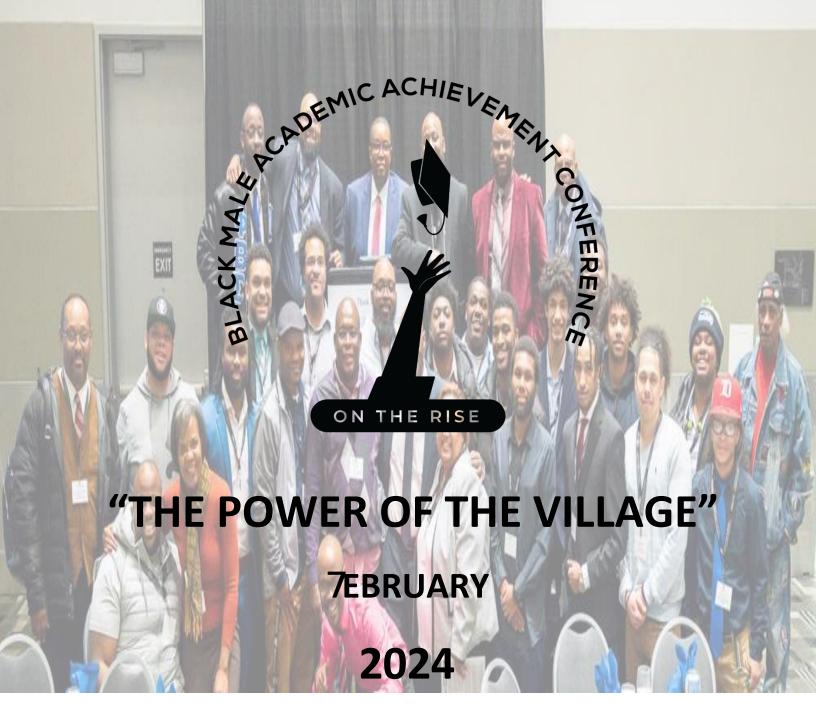

### **SPONSORSHIP PACKET**

Website: www.bmaac.org

Email: info@bmaac.org

## **OUR STORY**

#### The purpose of the conference

"African Americans enrolled in bachelor's degree programs at four-year institutions graduate at the lowest rates of all other racial and ethnic groups, according to data from the U.S. Department of Education. Specifically, they lag 12.6 percent behind Hispanics and 22.3 percent behind whites; Asians have the highest graduation rate at 71.2 percent. The study looked at the six-year graduation rates of students in four cohorts. Across each group of

#### - Changing the Narrative for Men of Color in Higher Education by Lisa McBride

The Black Male Academic Achievement Conference (BMAAC) seeks to improve outcomes for Black Males in Higher Education through networking, development, shared resources and strategies. The BMAAC is about strengthening and building communities of Black Males pursuing Higher Education and those who serve them at the many colleges and universities across the NW region. Our attendees will be:

"The Urgency of Now" BMAAC conference is offering college and university staff and faculty around the state of Washington and beyond the opportunity to learn best practices from faculty and administrators who challenge the status quo in the service of black male students. Additionally, students will gain skills for academic success in our student workshop. Closing the conference out is adynamic keynote speaker, who will elevate and challenge those in attendance.